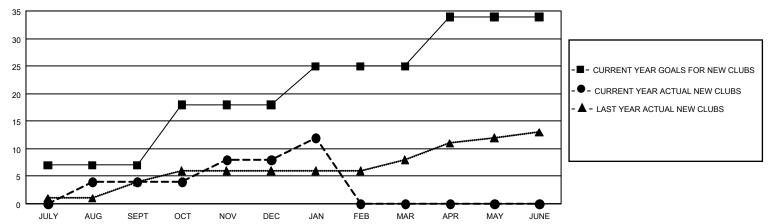

## GMT MONTHLY MEMBERSHIP PROGRESS REPORT

Multiple District 2

Results as of: 1/31/2020

LOCATION: TEXAS

## GMT CA 1 Clubs Members **RESULTS FOR 2019-2020 RESULTS FOR 2019-2020 NEW CLUB GOAL NEW CLUBS DROPPED CLUBS** MEMBER GROWTH NET MEMBER GROWTH DROPPED QUARTER QUARTER **GOAL ACTUAL** MEMBERS ACTUAI (including transfers) 21 2 1,962 1,085 984 JULY/AUG/SEPT JULY/AUG/SEPT 972 33 4 1,383 15 1,905 OCT/NOV/DEC OCT/NOV/DEC 21 4 0 2,013 429 365 JAN/FEB/MAR JAN/FEB/MAR 27 0 0 1,806 0 0 APR/MAY/JUNE APR/MAY/JUNE

## GOALS AND ACTUAL NEW CLUBS CUMULATIVE



## GOALS AND ACTUAL MEMBERS CUMULATIVE



| DROPPED CLUBS: 17 |       | 529 CLUBS OF 957 ADDED 1 OR MORE<br>NEW MEMBERS | GENDER DISTRIBUTION  MALE 16,928 (63.34%) |                |       |
|-------------------|-------|-------------------------------------------------|-------------------------------------------|----------------|-------|
| DROPPED MEMBERS   |       |                                                 | FEMALE                                    | 9,799 (36.66%) |       |
| DECEASED          | 165   | CLICK HERE FOR CUMULATIVE  MEMBERSHIP DATA      | TOTAL FAMILY UNIT MEMBERS                 |                | 4,045 |
| CLUB CANCELLED    | 95    |                                                 | FAMILY MEMBERS PAYING HALF 2,0 DUES       |                | 0.050 |
| OTHER