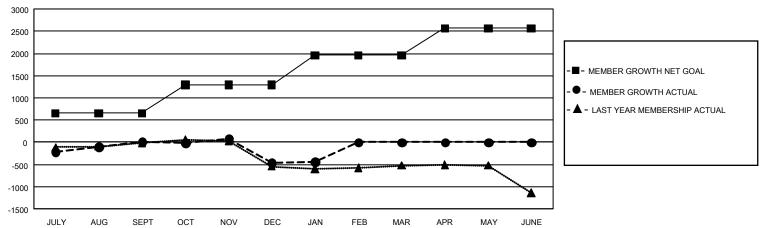

## GOALS AND ACTUAL MEMBERS CUMULATIVE

| DROPPED CLUBS: 17 |       | 529 CLUBS OF 957 ADDED 1 OR MORE<br>NEW MEMBERS | GENDER DISTRIBUTION  MALE 16,928 (63.34%) |                |       |
|-------------------|-------|-------------------------------------------------|-------------------------------------------|----------------|-------|
| DROPPED MEMBERS   |       |                                                 | FEMALE                                    | 9,799 (36.66%) |       |
| DECEASED          | 165   | CLICK HERE FOR CUMULATIVE  MEMBERSHIP DATA      | TOTAL FAMILY UNIT MEMBERS                 |                | 4,045 |
| CLUB CANCELLED    | 95    |                                                 | FAMILY MEMBERS PAYING HALF 2,0 DUES       |                | 0.050 |
| OTHER             | 2,472 |                                                 |                                           |                | 2,058 |
| TOTAL             | 2,732 |                                                 |                                           |                |       |